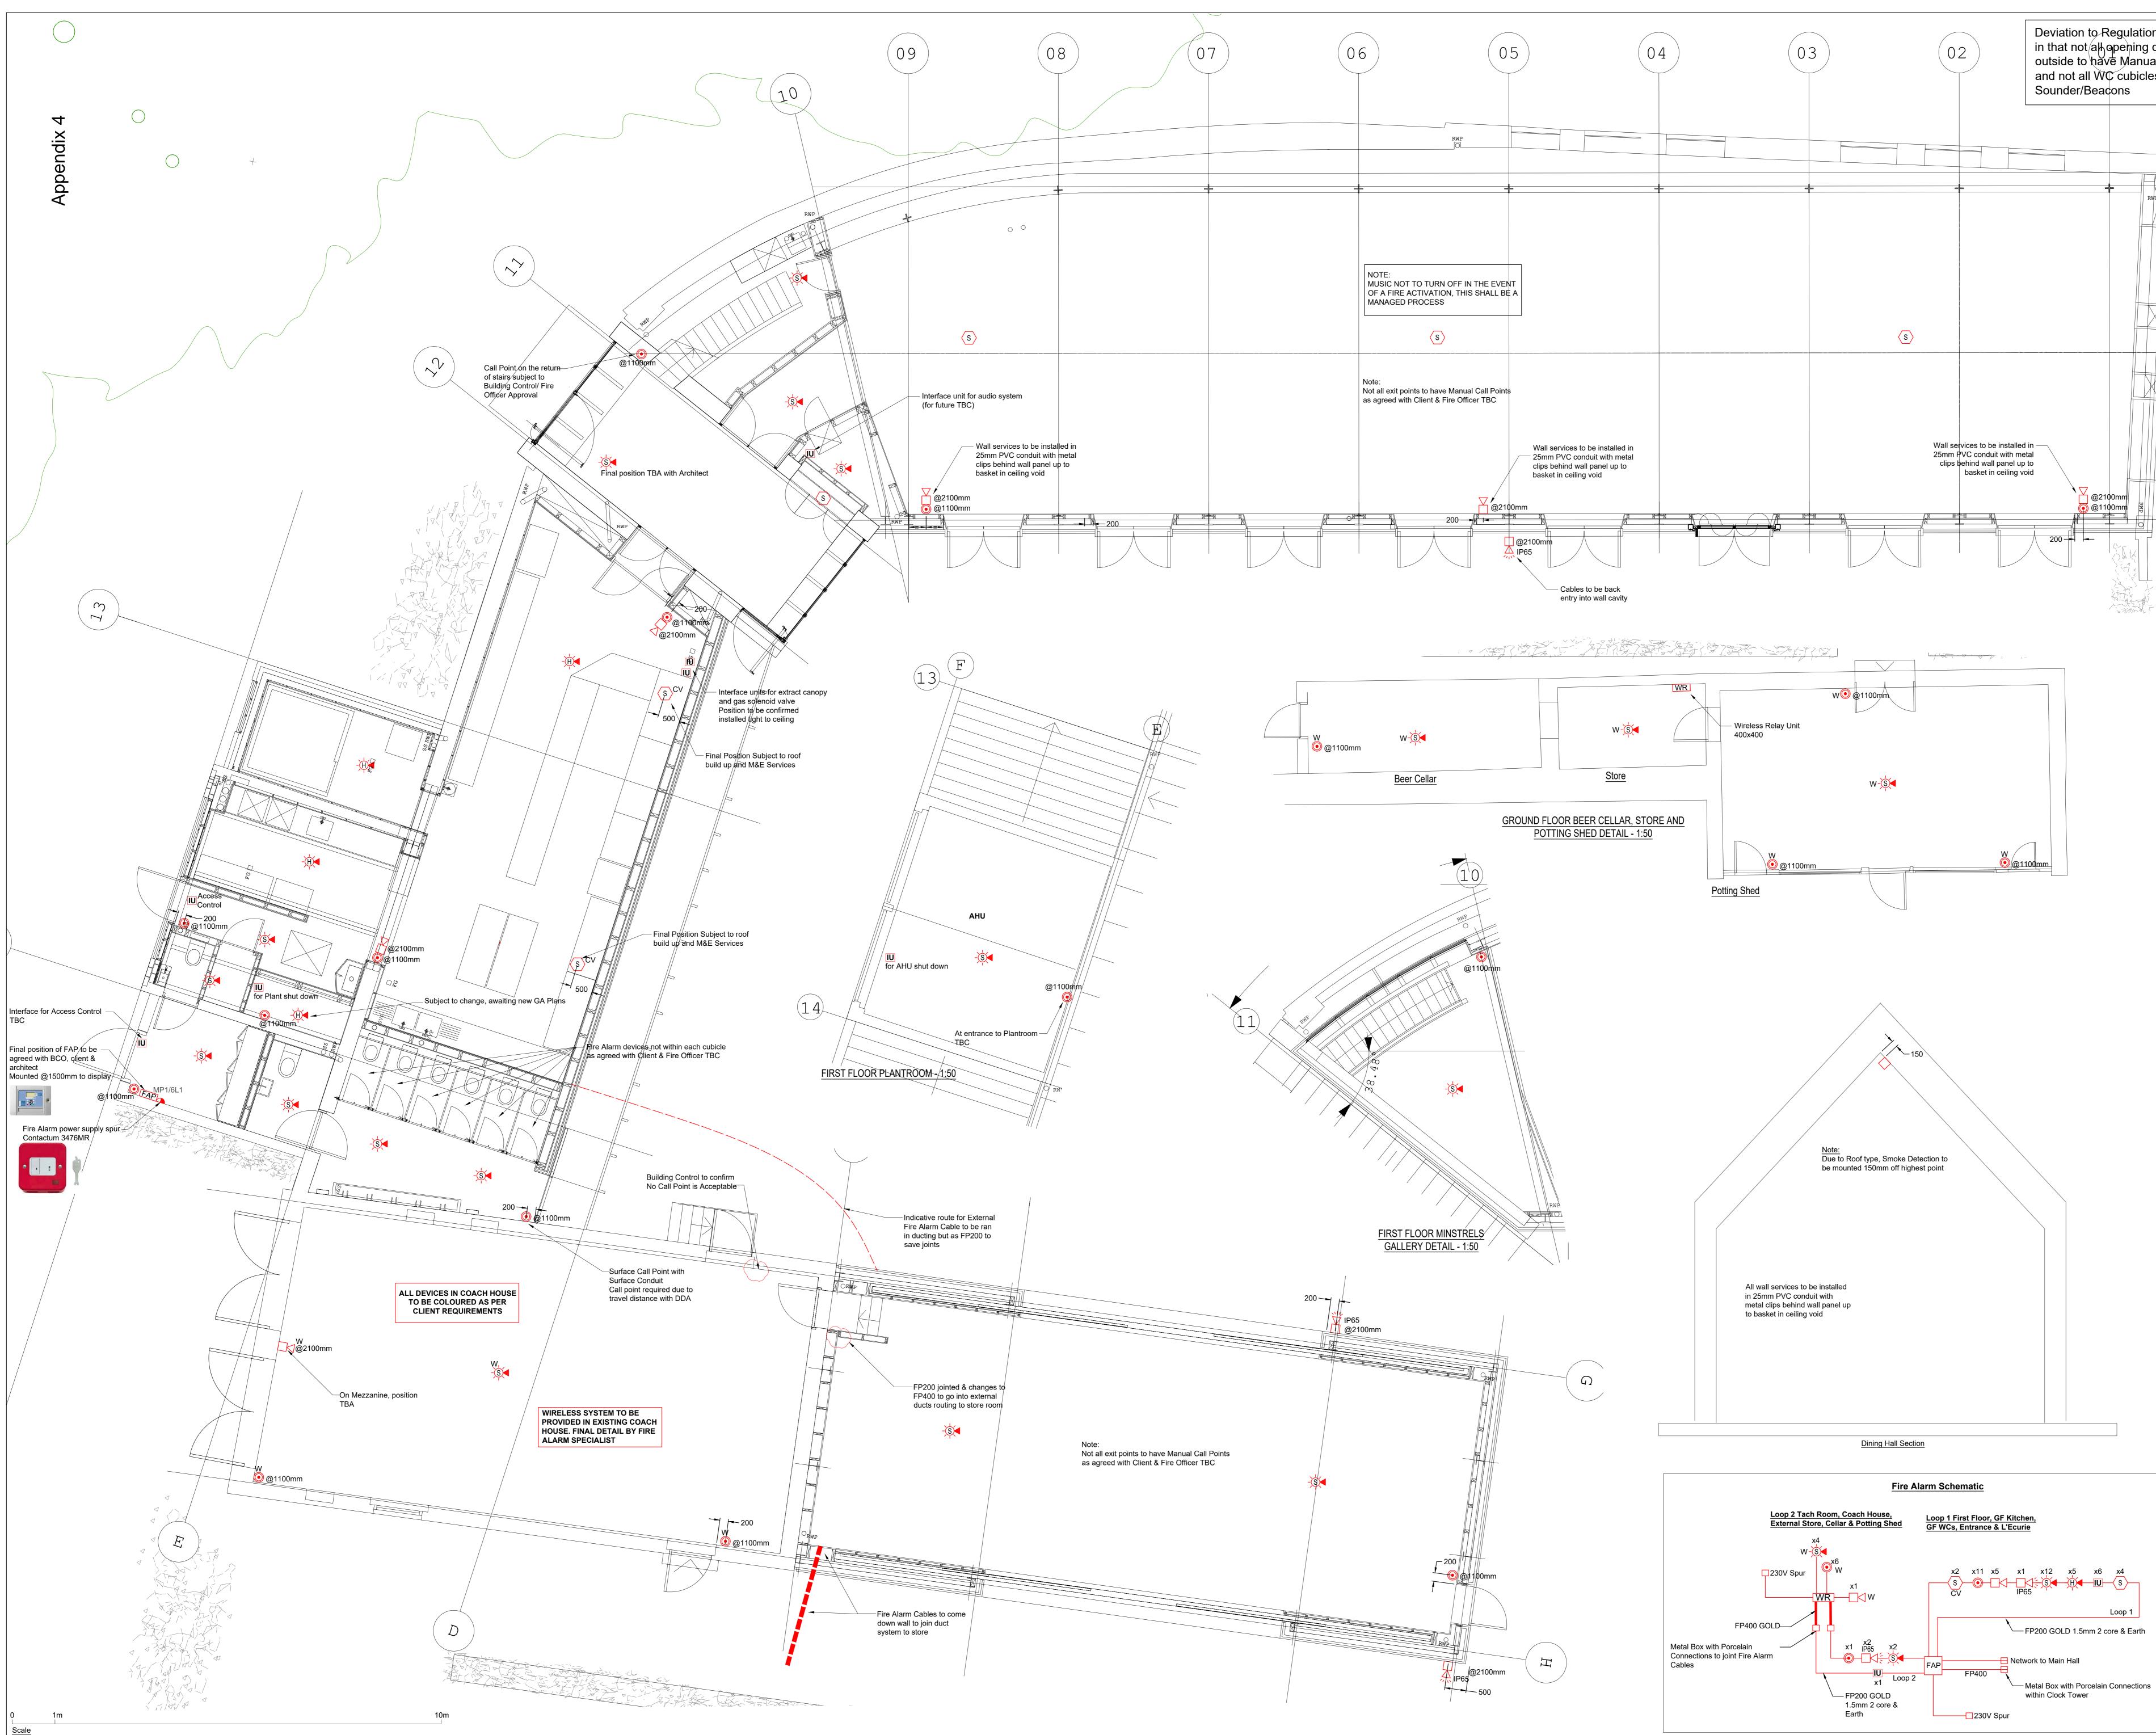

## NOTES

- 1. THIS DRAWING IS TO BE READ IN CONJUNCTION WITH ALL RELEVANT ARCHITECTURAL & STRUCTURAL DRAWINGS.
- 2. THIS DRAWING IS TO BE READ IN CONJUNCTION WITH ALL RELEVANT BUILDING SERVICES DRAWINGS & THE RELEVANT SECTIONS OF THE SPECIFICATIONS & SCHEDULES.
- 3. THIS DRAWING IS NOT TO BE SCALED.
- 4. ALL WORKS SHALL BE INSTALLED, TESTED AND COMMISSIONED IN ACCORDANCE WITH REQUIREMENTS AND/ OR RECOMMENDATIONS OF BS5839
- 5. FIRE ALARM REFEREED AS L1 CATEGORY 6. ALL FIRE ALARM CABLE SHALL BE SUPPORTED METALLIC
- FIXINGS. 7. FIRE ALARM TO BE MONITORED VIA EXISTING MAIN FIRE ALARM WITHIN MAIN HALL.

## FIRE ALARM CAUSE & EFFECT SCHEDULE

| LEGEND OF FIRE ALARM SYMBOLS |                                                                                                                                                                                              |  |  |  |  |  |  |  |
|------------------------------|----------------------------------------------------------------------------------------------------------------------------------------------------------------------------------------------|--|--|--|--|--|--|--|
| SYMBOL                       | DL DESCRIPTION                                                                                                                                                                               |  |  |  |  |  |  |  |
| FAP                          | FIRE ALARM REPEATER PANEL SURFACE<br>(CONNECTED TO EXISTING MAIN HALL FIRE ALARI<br>NETWORK INSTALLATION)<br>Carrier Addressable Fire Alarm Panel 2Loop ZP2/1<br>410mm W x 298mm H x 162mm D |  |  |  |  |  |  |  |
| S                            | SMOKE DETECTOR ZP730-2                                                                                                                                                                       |  |  |  |  |  |  |  |
| H                            | HEAT DETECTOR ZP720-3                                                                                                                                                                        |  |  |  |  |  |  |  |
| SH                           | COMBINED SMOKE & HEAT DETECTOR                                                                                                                                                               |  |  |  |  |  |  |  |
| -5                           | SMOKE DETECTOR ZP730-2 + ZP755BV-3 WITH<br>SOUNDER BASE AND FLASHING BEACON                                                                                                                  |  |  |  |  |  |  |  |
|                              | HEAT DETECTOR ZP730-3 + ZP755BV-3 WITH<br>SOUNDER BASE AND FLASHING BEACON                                                                                                                   |  |  |  |  |  |  |  |
| ٢                            | MANUAL CALL POINT ZP785-3-S WITH HINGED<br>COVER MOUNTED @1100mm TO BOTTOM                                                                                                                   |  |  |  |  |  |  |  |
|                              | SOUNDER - WALL MOUNTED ZP755HAV-2P @2100mm                                                                                                                                                   |  |  |  |  |  |  |  |
| IP65                         | SOUNDER - WALL MOUNTED ZP755WV-2R @2100mm                                                                                                                                                    |  |  |  |  |  |  |  |
|                              | SOUNDER AND FLASHING BEACON -<br>WALL MOUNTED @2100mm ZP755BV-3                                                                                                                              |  |  |  |  |  |  |  |
| IU                           | INTERFACE UNIT                                                                                                                                                                               |  |  |  |  |  |  |  |
| IP65                         | IP65 RATED                                                                                                                                                                                   |  |  |  |  |  |  |  |
| WR                           | WIRELESS RELAY UNIT ZPR868                                                                                                                                                                   |  |  |  |  |  |  |  |
| W-S                          | WIRELESS SMOKE DETECTOR ZPR 868 WITH<br>SOUNDER BASE AND FLASHING BEACON<br>COLOURED TO SUIT CLIENT SPECIFICATION IN<br>COACH HOUSE ONLY                                                     |  |  |  |  |  |  |  |
| W <sub>O</sub>               | WIRELESS MANUAL CALL POINT FD2000-EZ WITH<br>HINGED COVER MOUNTED @1100mm TO BOTTOM                                                                                                          |  |  |  |  |  |  |  |
|                              | Fire Alarm Spur<br>Contactum 3476MR                                                                                                                                                          |  |  |  |  |  |  |  |