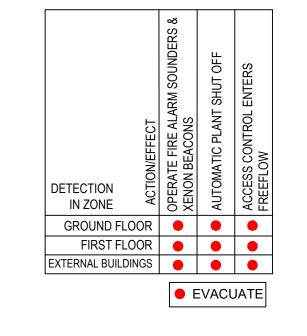

## NOTES

- 1. THIS DRAWING IS TO BE READ IN CONJUNCTION WITH ALL RELEVANT ARCHITECTURAL & STRUCTURAL DRAWINGS.
- 2. THIS DRAWING IS TO BE READ IN CONJUNCTION WITH ALL RELEVANT BUILDING SERVICES DRAWINGS & THE RELEVANT SECTIONS OF THE SPECIFICATIONS & SCHEDULES.
- 3. THIS DRAWING IS NOT TO BE SCALED.
- 4. ALL WORKS SHALL BE INSTALLED, TESTED AND COMMISSIONED IN ACCORDANCE WITH REQUIREMENTS AND/ OR RECOMMENDATIONS OF BS5839
- 5. FIRE ALARM REFEREED AS L1 CATEGORY 6. ALL FIRE ALARM CABLE SHALL BE SUPPORTED METALLIC
- FIXINGS. 7. FIRE ALARM TO BE MONITORED VIA EXISTING MAIN FIRE ALARM WITHIN MAIN HALL.

## FIRE ALARM CAUSE & EFFECT SCHEDULE

| LEGEND OF FIRE ALARM SYMBOLS |                                                                                                                                                                                              |  |  |  |  |  |  |  |
|------------------------------|----------------------------------------------------------------------------------------------------------------------------------------------------------------------------------------------|--|--|--|--|--|--|--|
| SYMBOL                       | DL DESCRIPTION                                                                                                                                                                               |  |  |  |  |  |  |  |
| FAP                          | FIRE ALARM REPEATER PANEL SURFACE<br>(CONNECTED TO EXISTING MAIN HALL FIRE ALARI<br>NETWORK INSTALLATION)<br>Carrier Addressable Fire Alarm Panel 2Loop ZP2/1<br>410mm W x 298mm H x 162mm D |  |  |  |  |  |  |  |
| S                            | SMOKE DETECTOR ZP730-2                                                                                                                                                                       |  |  |  |  |  |  |  |
| H                            | HEAT DETECTOR ZP720-3                                                                                                                                                                        |  |  |  |  |  |  |  |
| SH                           | COMBINED SMOKE & HEAT DETECTOR                                                                                                                                                               |  |  |  |  |  |  |  |
| -5                           | SMOKE DETECTOR ZP730-2 + ZP755BV-3 WITH<br>SOUNDER BASE AND FLASHING BEACON                                                                                                                  |  |  |  |  |  |  |  |
|                              | HEAT DETECTOR ZP730-3 + ZP755BV-3 WITH<br>SOUNDER BASE AND FLASHING BEACON                                                                                                                   |  |  |  |  |  |  |  |
| ٢                            | MANUAL CALL POINT ZP785-3-S WITH HINGED<br>COVER MOUNTED @1100mm TO BOTTOM                                                                                                                   |  |  |  |  |  |  |  |
|                              | SOUNDER - WALL MOUNTED ZP755HAV-2P @2100mm                                                                                                                                                   |  |  |  |  |  |  |  |
| IP65                         | SOUNDER - WALL MOUNTED ZP755WV-2R @2100mm                                                                                                                                                    |  |  |  |  |  |  |  |
|                              | SOUNDER AND FLASHING BEACON -<br>WALL MOUNTED @2100mm ZP755BV-3                                                                                                                              |  |  |  |  |  |  |  |
| IU                           | INTERFACE UNIT                                                                                                                                                                               |  |  |  |  |  |  |  |
| IP65                         | IP65 RATED                                                                                                                                                                                   |  |  |  |  |  |  |  |
| WR                           | WIRELESS RELAY UNIT ZPR868                                                                                                                                                                   |  |  |  |  |  |  |  |
| W-S                          | WIRELESS SMOKE DETECTOR ZPR 868 WITH<br>SOUNDER BASE AND FLASHING BEACON<br>COLOURED TO SUIT CLIENT SPECIFICATION IN<br>COACH HOUSE ONLY                                                     |  |  |  |  |  |  |  |
| W <sub>O</sub>               | WIRELESS MANUAL CALL POINT FD2000-EZ WITH<br>HINGED COVER MOUNTED @1100mm TO BOTTOM                                                                                                          |  |  |  |  |  |  |  |
|                              | Fire Alarm Spur<br>Contactum 3476MR                                                                                                                                                          |  |  |  |  |  |  |  |